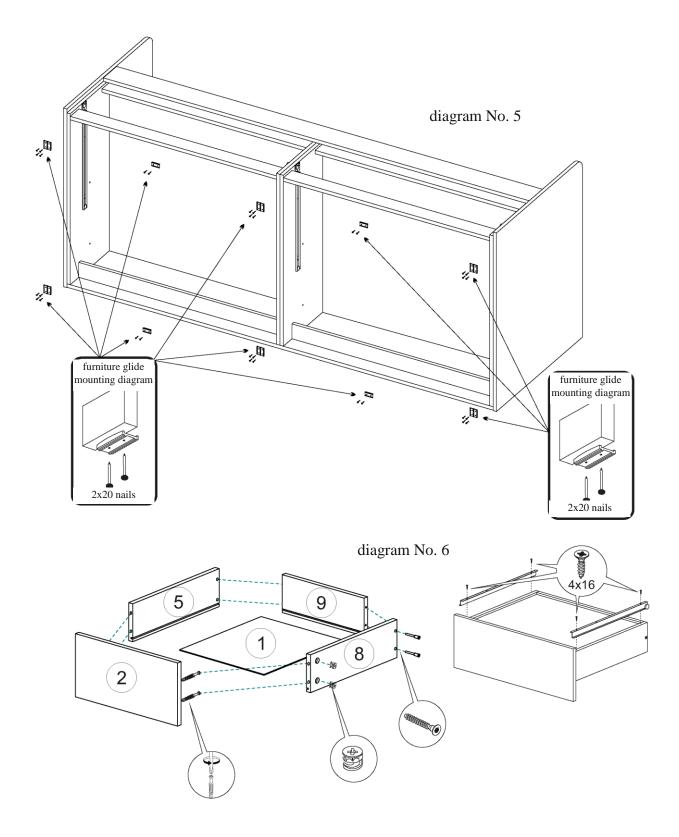

\* the tool for drilling holes with a diameter of 5-6 mm shall be required as well.

| Drywall screw | Drywall screw plug    | Drywall screw allen wrench | Eccentric strap        | Eccentric plug | Furniture glide | Nail    |
|---------------|-----------------------|----------------------------|------------------------|----------------|-----------------|---------|
| O DITITUTUTU  |                       |                            |                        |                |                 | A       |
| 32 pcs.       | 32 pcs.               | 1 pcs.                     | 18 kits                | 18 pcs.        | 16 pcs.         | 40 pcs. |
| 4x16 screw    | Roller guiding<br>500 | 4x30 screw -               | Cross-section<br>strap |                |                 |         |
| ALLE CHILLS   | <u> </u>              |                            |                        |                |                 |         |
| 20 pcs.       | 2 kits                | 6 pcs.                     | 3 pcs.                 |                |                 |         |