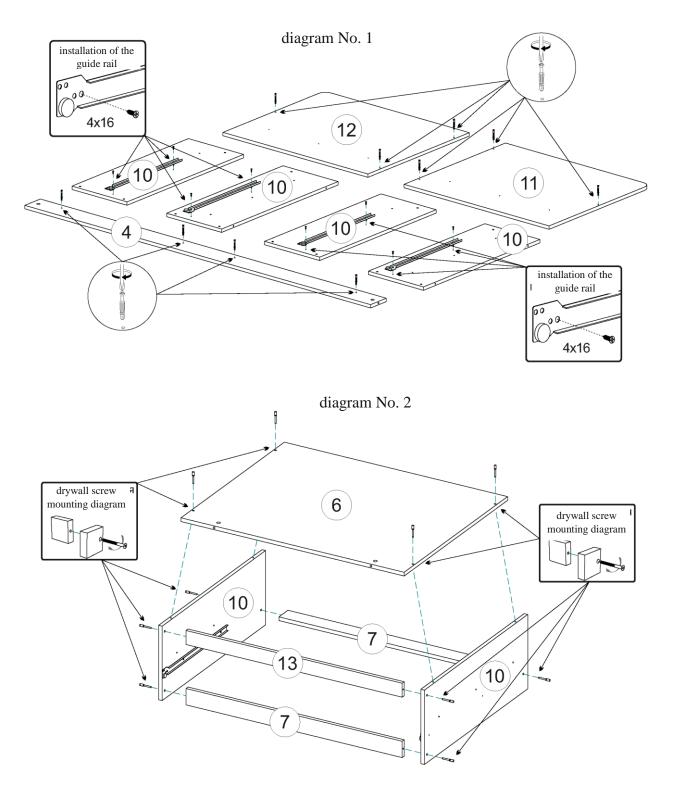

2036×700×840 (WxHxD) (bedsite 2000x800)

|             |                                     | Size (mm) |       |               | No.                           |  |
|-------------|-------------------------------------|-----------|-------|---------------|-------------------------------|--|
| Package No. | Name                                | Length    | Width | Q`ty<br>(pcs) | pursuant to<br>the<br>diagram |  |
|             | Drawer facade                       | 200       | 998   | 2             | 2                             |  |
|             | Splint                              | 108       | 2004  | 1             | 4                             |  |
|             | Plinth                              | 970       | 70    | 4             | 7                             |  |
| No. 1       | Drawer rear wall                    | 912       | 150   | 2             | 9                             |  |
| 190. 1      | Right shield                        | 700       | 840   | 1             | 11                            |  |
|             | Shield left                         | 700       | 840   | 1             | 12                            |  |
|             | Splint                              | 970       | 60    | 2             | 13                            |  |
|             | Shield                              | 2004      | 700   | 1             | 14                            |  |
|             | Drawer bottom (laminated wallboard) | 926       | 498   | 2             | 1                             |  |
| No. 2       | Drawer left sidewall                | 500       | 150   | 2             | 5                             |  |
| No. 2       | Flooring                            | 1002      | 804   | 2             | 6                             |  |
|             | Drawer right sidewall               | 500       | 150   | 2             | 8                             |  |
| Γ           | Sidewall                            | 804       | 319   | 4             | 10                            |  |
| No. 3       | Furniture fittings                  |           |       | 1             |                               |  |

\* the tool for drilling holes with a diameter of 5-6 mm shall be required as well.

| Drywall screw | Drywall screw plug    | Drywall screw allen wrench | Eccentric strap        | Eccentric plug | Furniture glide | Nail    |
|---------------|-----------------------|----------------------------|------------------------|----------------|-----------------|---------|
| O DITITUTUTU  |                       |                            |                        |                |                 | A       |
| 32 pcs.       | 32 pcs.               | 1 pcs.                     | 18 kits                | 18 pcs.        | 16 pcs.         | 40 pcs. |
| 4x16 screw    | Roller guiding<br>500 | 4x30 screw -               | Cross-section<br>strap |                |                 |         |
| ALLE CHILLS   | <u> </u>              |                            |                        |                |                 |         |
| 20 pcs.       | 2 kits                | 6 pcs.                     | 3 pcs.                 |                |                 |         |