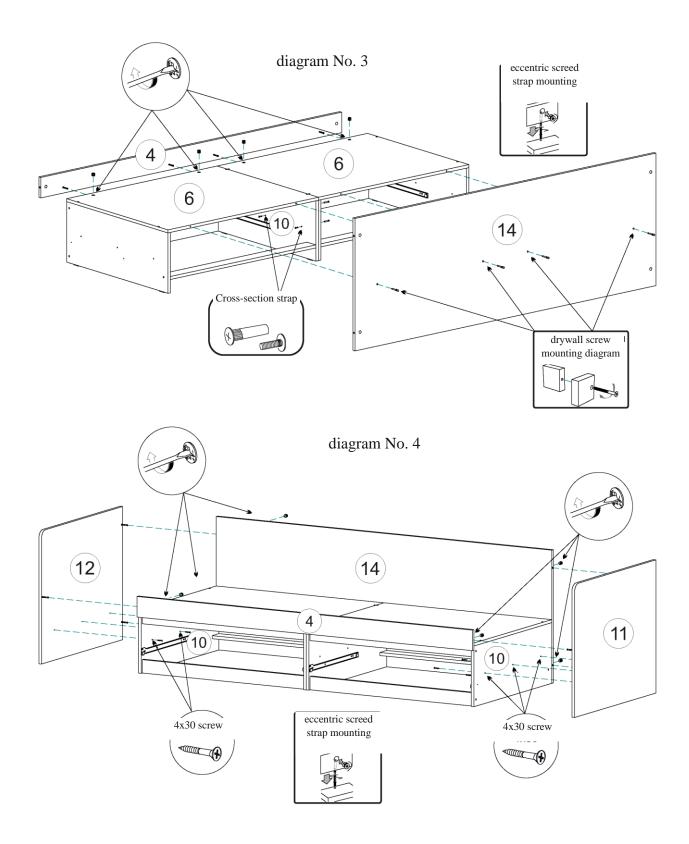

2036×700×840 (WxHxD) (bedsite 2000x800)

|             |                                     | Size (mm) |       |               | No.                           |  |
|-------------|-------------------------------------|-----------|-------|---------------|-------------------------------|--|
| Package No. | Name                                | Length    | Width | Q`ty<br>(pcs) | pursuant to<br>the<br>diagram |  |
|             | Drawer facade                       | 200       | 998   | 2             | 2                             |  |
|             | Splint                              | 108       | 2004  | 1             | 4                             |  |
|             | Plinth                              | 970       | 70    | 4             | 7                             |  |
| No. 1       | Drawer rear wall                    | 912       | 150   | 2             | 9                             |  |
| 190. 1      | Right shield                        | 700       | 840   | 1             | 11                            |  |
|             | Shield left                         | 700       | 840   | 1             | 12                            |  |
|             | Splint                              | 970       | 60    | 2             | 13                            |  |
|             | Shield                              | 2004      | 700   | 1             | 14                            |  |
|             | Drawer bottom (laminated wallboard) | 926       | 498   | 2             | 1                             |  |
| No. 2       | Drawer left sidewall                | 500       | 150   | 2             | 5                             |  |
| No. 2       | Flooring                            | 1002      | 804   | 2             | 6                             |  |
|             | Drawer right sidewall               | 500       | 150   | 2             | 8                             |  |
| Γ           | Sidewall                            | 804       | 319   | 4             | 10                            |  |
| No. 3       | Furniture fittings                  |           |       | 1             |                               |  |

\* the tool for drilling holes with a diameter of 5-6 mm shall be required as well.

| Drywall screw | Drywall screw plug    | Drywall screw allen wrench | Eccentric strap        | Eccentric plug | Furniture glide | Nail    |
|---------------|-----------------------|----------------------------|------------------------|----------------|-----------------|---------|
| O DITITUTUTU  |                       |                            |                        |                |                 | A       |
| 32 pcs.       | 32 pcs.               | 1 pcs.                     | 18 kits                | 18 pcs.        | 16 pcs.         | 40 pcs. |
| 4x16 screw    | Roller guiding<br>500 | 4x30 screw -               | Cross-section<br>strap |                |                 |         |
| ALLE CHILLS   | <u> </u>              |                            |                        |                |                 |         |
| 20 pcs.       | 2 kits                | 6 pcs.                     | 3 pcs.                 |                |                 |         |