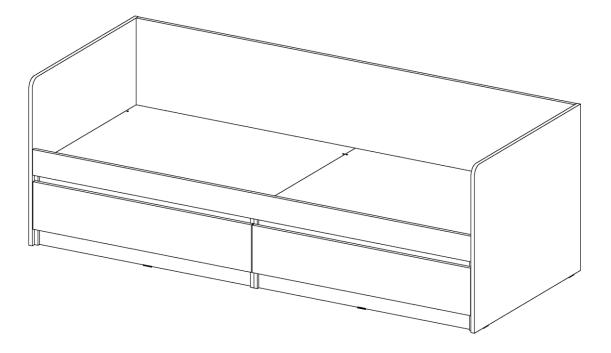

2036×700×840 (WxHxD) (bedsite 2000x800)

|             |                                     | Size (mm) |       |               | No.                           |  |
|-------------|-------------------------------------|-----------|-------|---------------|-------------------------------|--|
| Package No. | Name                                | Length    | Width | Q`ty<br>(pcs) | pursuant to<br>the<br>diagram |  |
|             | Drawer facade                       | 200       | 998   | 2             | 2                             |  |
|             | Splint                              | 108       | 2004  | 1             | 4                             |  |
|             | Plinth                              | 970       | 70    | 4             | 7                             |  |
| No. 1       | Drawer rear wall                    | 912       | 150   | 2             | 9                             |  |
| 190. 1      | Right shield                        | 700       | 840   | 1             | 11                            |  |
|             | Shield left                         | 700       | 840   | 1             | 12                            |  |
|             | Splint                              | 970       | 60    | 2             | 13                            |  |
|             | Shield                              | 2004      | 700   | 1             | 14                            |  |
|             | Drawer bottom (laminated wallboard) | 926       | 498   | 2             | 1                             |  |
| No. 2       | Drawer left sidewall                | 500       | 150   | 2             | 5                             |  |
| No. 2       | Flooring                            | 1002      | 804   | 2             | 6                             |  |
|             | Drawer right sidewall               | 500       | 150   | 2             | 8                             |  |
| Γ           | Sidewall                            | 804       | 319   | 4             | 10                            |  |
| No. 3       | Furniture fittings                  |           |       | 1             |                               |  |

## Module assembly diagram: Bed

| Comply with GOST 16371-93<br>TR CU 025/2012 | Date of manufacture: 20<br>Warranty period – 24 months.                       |
|---------------------------------------------|-------------------------------------------------------------------------------|
| TC RU C-RU.AM24.B.01044.                    | The service life of the product is 10 years.<br>Material: laminated chipboard |