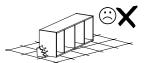

## PRZED ROZPOCZECIEM MONTAŻU ZAPOZNAĆ SIĘ Z INSTRUKCJĄ

Narzędzia niezbędne do montażu (nie dostarczane przez producenta)

MONTOWAĆ NA MIEKKIM PODĽOŻU TYPU: KOC, DYWAN.