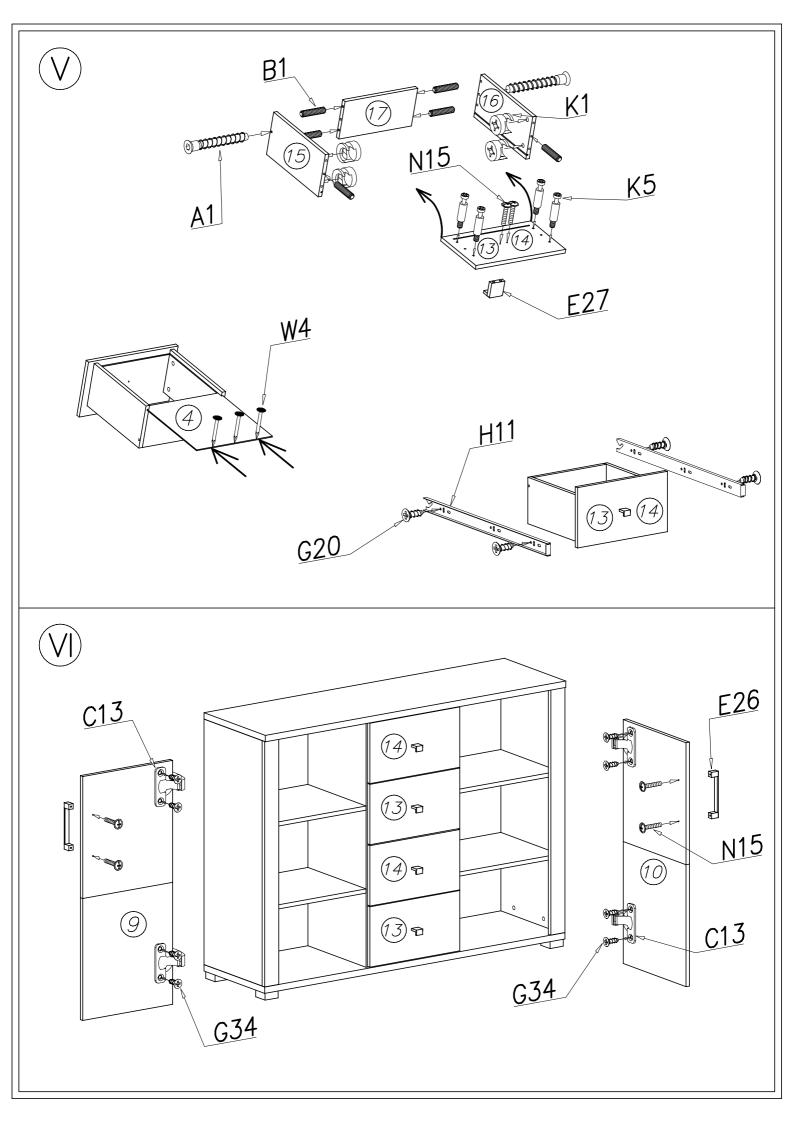

## **VERTO**

V-3

Komoda 2d4s

| ١  |                         | וטון | Szer | Gr   | l     |
|----|-------------------------|------|------|------|-------|
| Nr | Nazwa elementu          | [mm] | [mm] | [mm] | llość |
| 1  | blat górny              | 1373 | 401  | 25   | 1     |
| 2  | blat dolny              | 1373 | 395  | 25   | 1     |
| 3  | bok                     | 952  | 380  | 16   | 2     |
| 4  | HDF dno szuflady        | 356  | 348  | 2,5  | 4     |
| 5  | przegroda lewa          | 952  | 377  | 16   | 1     |
| 6  | przegroda prawa         | 952  | 377  | 16   | 1     |
| 7  | listwa pionowa          | 952  | 65   | 16   | 2     |
| 8  | półka                   | 459  | 377  | 16   | 4     |
| 9  | drzwi lewe              | 946  | 410  | 16   | 1     |
| 10 | drzwi prawe             | 946  | 410  | 16   | 1     |
| 11 | HDF ściana tylna        | 982  | 477  | 2,5  | 2     |
| 12 | HDF ściana tylna        | 982  | 405  | 2,5  | 1     |
| 13 | front szuflady          | 410  | 234  | 16   | 2     |
| 14 | front szuflady – połysk | 410  | 234  | 16   | 2     |
| 15 | bok szuflady lewy       | 350  | 180  | 16   | 4     |
| 16 | bok szuflady prawy      | 350  | 180  | 16   | 4     |
| 17 | tył szuflady            | 332  | 160  | 16   | 4     |
|    |                         |      |      |      |       |