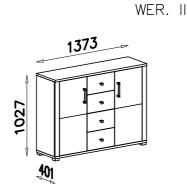

## **VERTO**

V-3

Komoda 2d4s

| ١  |                         | וטון | Szer | Gr   | l     |
|----|-------------------------|------|------|------|-------|
| Nr | Nazwa elementu          | [mm] | [mm] | [mm] | llość |
| 1  | blat górny              | 1373 | 401  | 25   | 1     |
| 2  | blat dolny              | 1373 | 395  | 25   | 1     |
| 3  | bok                     | 952  | 380  | 16   | 2     |
| 4  | HDF dno szuflady        | 356  | 348  | 2,5  | 4     |
| 5  | przegroda lewa          | 952  | 377  | 16   | 1     |
| 6  | przegroda prawa         | 952  | 377  | 16   | 1     |
| 7  | listwa pionowa          | 952  | 65   | 16   | 2     |
| 8  | półka                   | 459  | 377  | 16   | 4     |
| 9  | drzwi lewe              | 946  | 410  | 16   | 1     |
| 10 | drzwi prawe             | 946  | 410  | 16   | 1     |
| 11 | HDF ściana tylna        | 982  | 477  | 2,5  | 2     |
| 12 | HDF ściana tylna        | 982  | 405  | 2,5  | 1     |
| 13 | front szuflady          | 410  | 234  | 16   | 2     |
| 14 | front szuflady – połysk | 410  | 234  | 16   | 2     |
| 15 | bok szuflady lewy       | 350  | 180  | 16   | 4     |
| 16 | bok szuflady prawy      | 350  | 180  | 16   | 4     |
| 17 | tył szuflady            | 332  | 160  | 16   | 4     |
|    |                         |      |      |      |       |