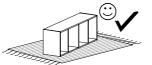

## PRZED ROZPOCZECIEM MONTAŻU ZAPOZNAĆ SIĘ Z INSTRUKCJĄ

Narzędzia niezbędne do montażu (nie dostarczane przez producenta)

MONTOWAĆ NA MIEKKIM PODĽOŻU TYPU: KOC, DYWAN.