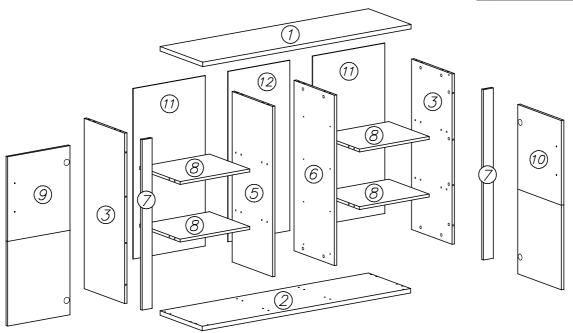

## **VERTO**

V-3

Komoda 2d4s

| ١  |                         | וטון | Szer | Gr   | l     |
|----|-------------------------|------|------|------|-------|
| Nr | Nazwa elementu          | [mm] | [mm] | [mm] | llość |
| 1  | blat górny              | 1373 | 401  | 25   | 1     |
| 2  | blat dolny              | 1373 | 395  | 25   | 1     |
| 3  | bok                     | 952  | 380  | 16   | 2     |
| 4  | HDF dno szuflady        | 356  | 348  | 2,5  | 4     |
| 5  | przegroda lewa          | 952  | 377  | 16   | 1     |
| 6  | przegroda prawa         | 952  | 377  | 16   | 1     |
| 7  | listwa pionowa          | 952  | 65   | 16   | 2     |
| 8  | półka                   | 459  | 377  | 16   | 4     |
| 9  | drzwi lewe              | 946  | 410  | 16   | 1     |
| 10 | drzwi prawe             | 946  | 410  | 16   | 1     |
| 11 | HDF ściana tylna        | 982  | 477  | 2,5  | 2     |
| 12 | HDF ściana tylna        | 982  | 405  | 2,5  | 1     |
| 13 | front szuflady          | 410  | 234  | 16   | 2     |
| 14 | front szuflady – połysk | 410  | 234  | 16   | 2     |
| 15 | bok szuflady lewy       | 350  | 180  | 16   | 4     |
| 16 | bok szuflady prawy      | 350  | 180  | 16   | 4     |
| 17 | tył szuflady            | 332  | 160  | 16   | 4     |
|    |                         |      |      |      |       |