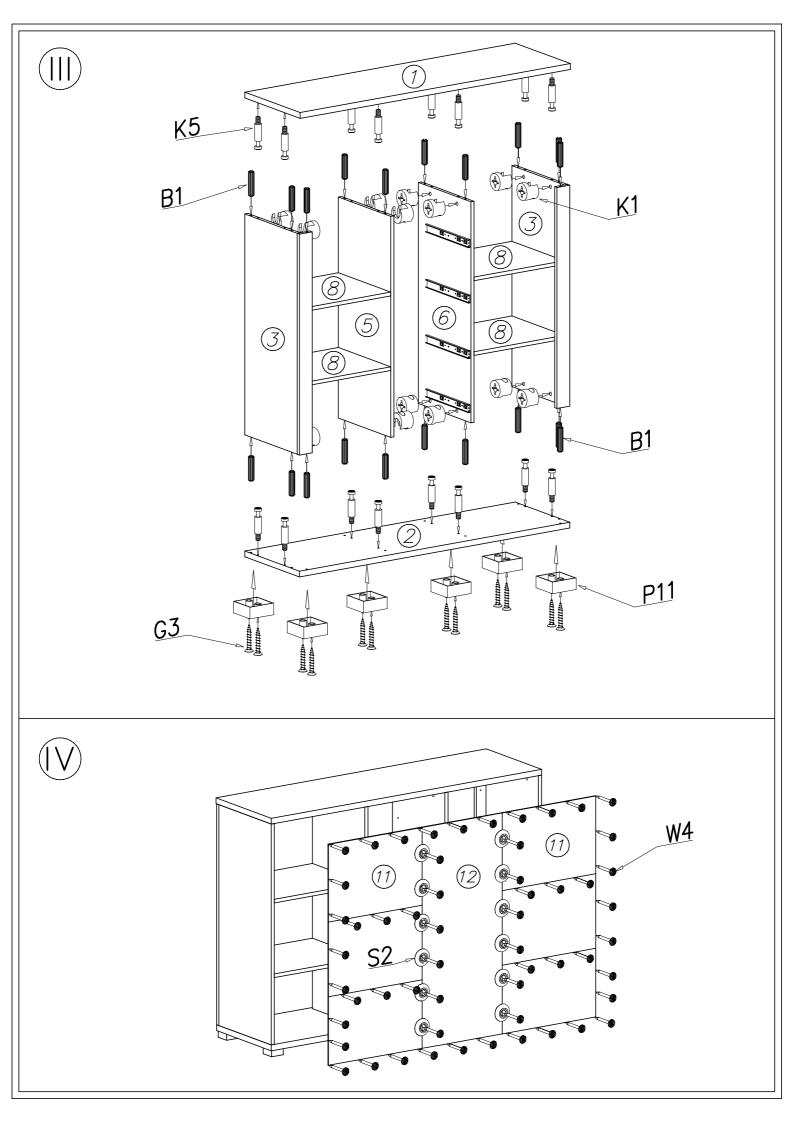

## PRZED ROZPOCZECIEM MONTAŻU ZAPOZNAĆ SIĘ Z INSTRUKCJĄ

Narzędzia niezbędne do montażu (nie dostarczane przez producenta)

MONTOWAĆ NA MIEKKIM PODĽOŻU TYPU: KOC, DYWAN.