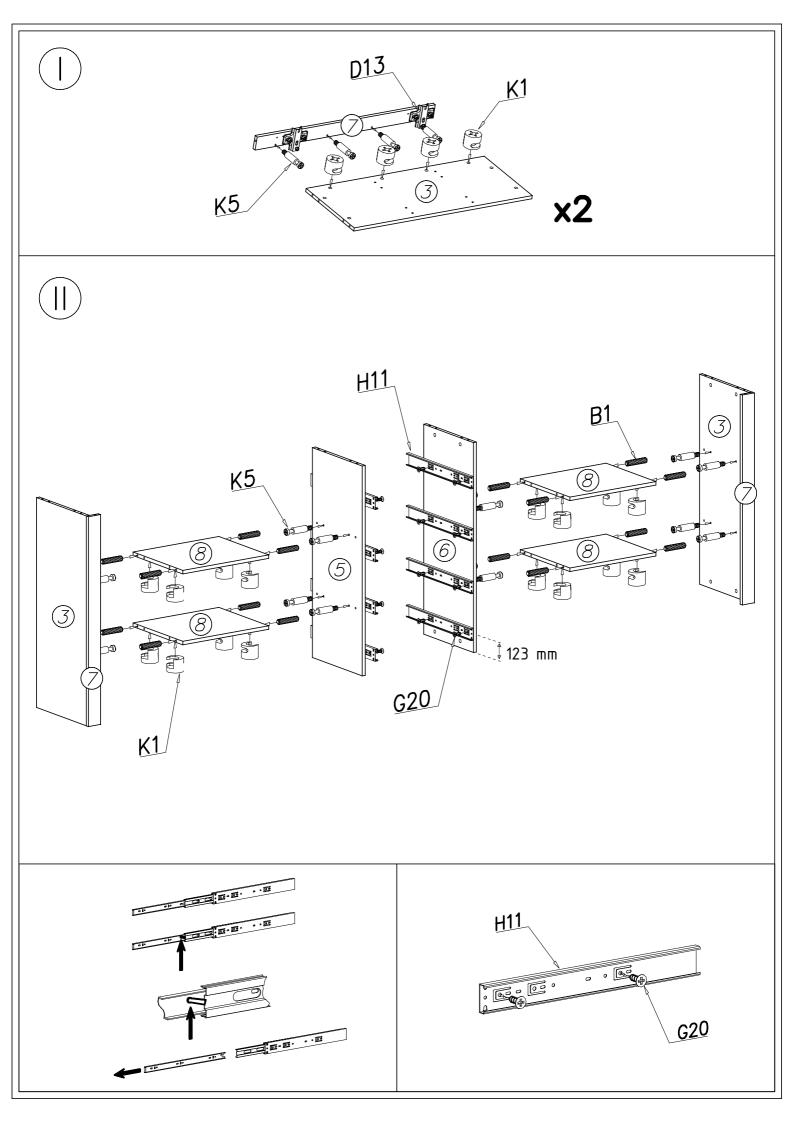

## PRZED ROZPOCZECIEM MONTAŻU ZAPOZNAĆ SIĘ Z INSTRUKCJĄ

Narzędzia niezbędne do montażu (nie dostarczane przez producenta)

MONTOWAĆ NA MIEKKIM PODĽOŻU TYPU: KOC, DYWAN.